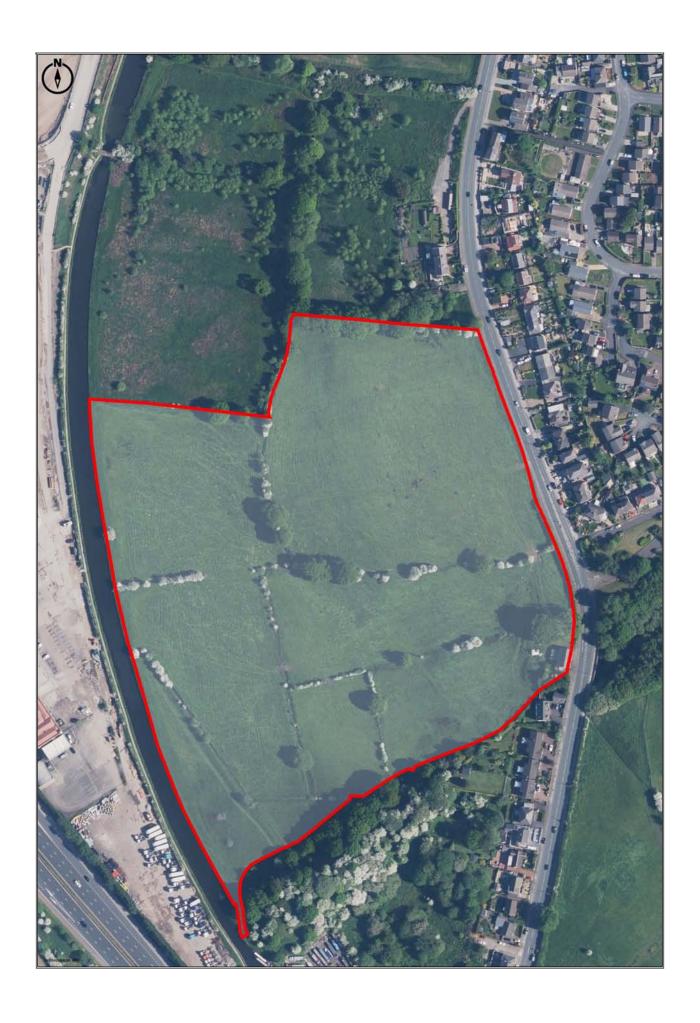

# ANNOUNCEMENT of Intended sale

9 Hectares (22.23 acres)
Residential Development Land at
Knowle Farm
Blackburn Road
Great Knowley
Chorley
PR6 8TN

- Expressions of interest Invited
- Allocated for residential development
- Attractive and convenient setting
- Close to all amenities, town centre and motorway intersections

It has the additional appeal of extensive waterside frontage to the Leeds Liverpool Canal and is within strolling distance of Johnson Hillocks regarded as one of prettiest set of locks on the waterways.