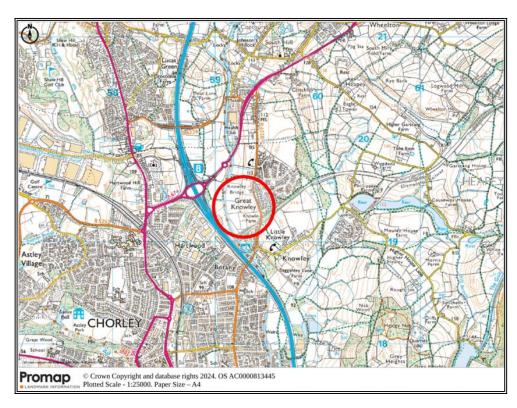

r in relation to this property.

# **CHARTERED SURVEYORS**

PROPERTY CONSULTANTS, VALUERS & ESTATE AGENTS

Peter E Gilkes FRICS I Bernadette Gilkes I Ben Gilkes BSc MRICS I Matthew J Gilkes BSc (Hons) MRICS



### **Description:**

The extensive site is currently semi rural in character and enjoys a most attractive setting from where there are panoramic views stretching across to the coast yet it is close to comprehensive amenities, access into the town centre and onto the M61 motowary intersection providing easy links for commuters and the whole of the north west region.

It has the additional appeal of extensive waterside frontage to the Leeds Liverpool Canal and is within strolling distance of Johnson Hillocks regarded as one of prettiest set of locks on the waterways.

#### Location:



## Planning:

In Chorley Council's Local Plan (2012-2026) the site is part of a larger area allocated for a mix of employment and housing use, subject to Policies HS1.8 and EP1.

The northern portion of the allocation is currently being developed for employment/commercial use and from discussions with the Planning Officer residential development would be welcome on the remaining land.

Pre Application Advice has been received from Lancashire County Council Highways which confirms access onto Blackburn Road is permissible, subject to design. Internal service roads will be required to comply with standard gradients.

An Ecology Survey and Report has been commissioned to establish the Biodiversity Net Gain likely requirements.

## Services:

All main services are available but purchasers ar