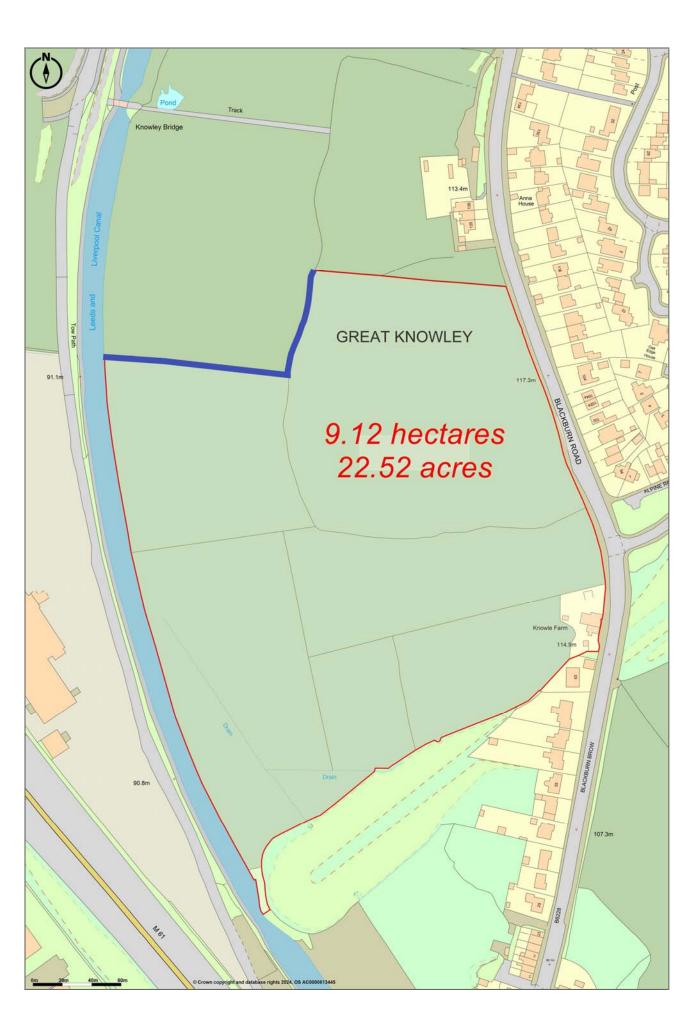

# ANNOUNCEMENT of Intended sale

9 Hectares (22.23 acres)
Residential Development Land at
Knowle Farm
Blackburn Road
Great Knowley
Chorley
PR6 8TN

- Expressions of interest Invited
- Allocated for residential development
- Attractive and convenient setting
- Close to all amenities, town centre and motorway intersections

It has the additional appeal of extensive waterside frontage to the Leeds Liverpool Canal and is within strolling distance of Johnson Hillocks regarded as one of prettiest set of locks on the waterways.

## Services:

All main services are available but purchasers are advised to make their own enquiries.

A foul water sewer, which is subject to an Easement runs through the site north to south.

| Tenure:  | The site will be sold Freehold and free from Chief Rent.                                                         |
|----------|------------------------------------------------------------------------------------------------------------------|
| To View: | By appointment with the Agents although an initial appreciation of the site can be obtained from Blackburn Road. |
|          |                                                                                                                  |
|          |                                                                                                                  |
|          |                                                                                                                  |
|          |                                                                                                                  |
|          |                                                                                                                  |
|          |                                                                                                                  |
|          |                                                                                                                  |
|          |                                                                                                                  |
|          |                                                                                                                  |
|          |                                                                                                                  |
|          |                                                                                                                  |
|          |                                                                                                                  |
|          |                                                                                                                  |
|          |                                                                                                                  |
|          |                                                                                                                  |
|          |                                                                                                                  |
|          |                                                                                                                  |
|          |                                                                                                                  |
|          |                                                                                                                  |
|          |                                                                                                                  |
|          |                                                                                                                  |
|          |                                                                                                                  |
|          |                                                                                                                  |
|          |                                                                                                                  |
|          |                                                                                                                  |
|          |                                                                                                                  |
|          |                                                                                                                  |
|          |                                                                                                                  |